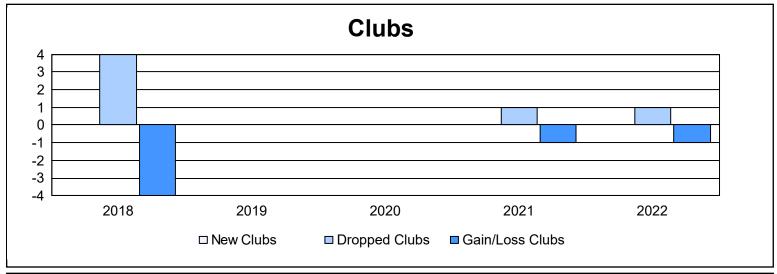

District 5M 13 As of June 2022 Cumulative

| Year      | New<br>Clubs | Dropped<br>Clubs | Gain/<br>Loss<br>Clubs | New<br>Members | Charter<br>Members | Reinstate<br>Members | Transfer<br>Members | Total<br>Member<br>Added | Total<br>Members<br>Dropped | Gain/<br>Loss<br>Members |
|-----------|--------------|------------------|------------------------|----------------|--------------------|----------------------|---------------------|--------------------------|-----------------------------|--------------------------|
| 2017-2018 | 0            | 4                | -4                     | 63             | 0                  | 3                    | 10                  | 76                       | 144                         | -68                      |
| 2018-2019 | 0            | 0                | 0                      | 75             | 1                  | 5                    | 9                   | 90                       | 107                         | -17                      |
| 2019-2020 | 0            | 0                | 0                      | 59             | 0                  | 2                    | 4                   | 65                       | 89                          | -24                      |
| 2020-2021 | 0            | 1                | -1                     | 49             | 9                  | 10                   | 1                   | 69                       | 117                         | -48                      |
| 2021-2022 | 0            | 1                | -1                     | 38             | 8                  | 1                    | 13                  | 60                       | 138                         | -78                      |
| Average   | 0            | 1                | -1                     | 57             | 4                  | 4                    | 7                   | 72                       | 119                         | -47                      |