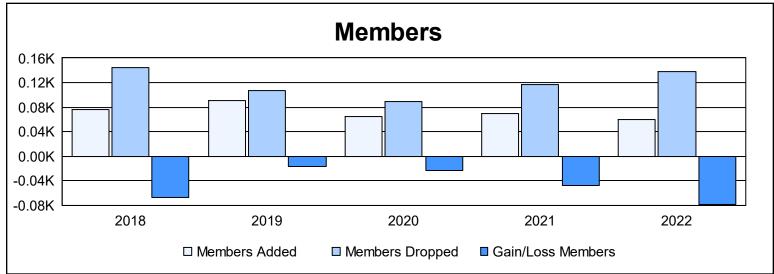

District 5M 13 As of June 2022 Cumulative

| Year      | New<br>Clubs | Dropped<br>Clubs | Gain/<br>Loss<br>Clubs | New<br>Members | Charter<br>Members | Reinstate<br>Members | Transfer<br>Members | Total<br>Member<br>Added | Total<br>Members<br>Dropped | Gain/<br>Loss<br>Members |
|-----------|--------------|------------------|------------------------|----------------|--------------------|----------------------|---------------------|--------------------------|-----------------------------|--------------------------|
| 2017-2018 | 0            | 4                | -4                     | 63             | 0                  | 3                    | 10                  | 76                       | 144                         | -68                      |
| 2018-2019 | 0            | 0                | 0                      | 75             | 1                  | 5                    | 9                   | 90                       | 107                         | -17                      |
| 2019-2020 | 0            | 0                | 0                      | 59             | 0                  | 2                    | 4                   | 65                       | 89                          | -24                      |
| 2020-2021 | 0            | 1                | -1                     | 49             | 9                  | 10                   | 1                   | 69                       | 117                         | -48                      |
| 2021-2022 | 0            | 1                | -1                     | 38             | 8                  | 1                    | 13                  | 60                       | 138                         | -78                      |
| Average   | 0            | 1                | -1                     | 57             | 4                  | 4                    | 7                   | 72                       | 119                         | -47                      |